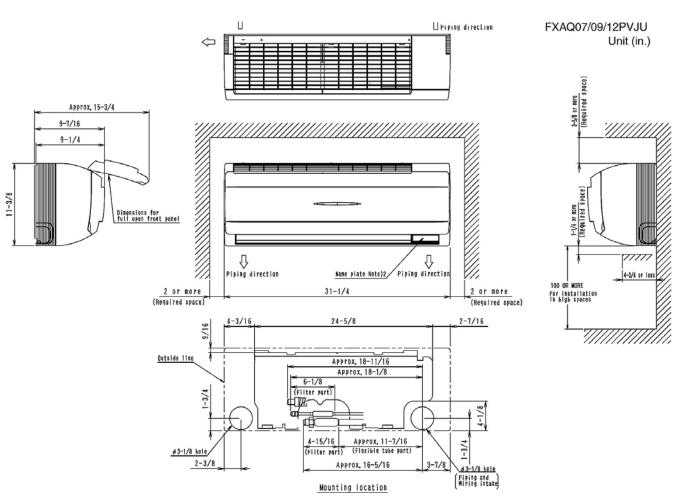

e Connection (inch):       | 1/4      |  |
| Condensate Connection (inch):        | 11/16    |  |
| Sound Pressure Level (dBA):          | 37       |  |
| Sound Power Level (dBA):             |          |  |
| External Static Pressure/Max (inWg): | 0/0      |  |
| Controller Name:                     |          |  |
|                                      |          |  |

# FXAQ09PVJU Parker

# FXAQ09PVJU

Std U.S. Warranty: 7yrs Compressor, 1yrs Parts



# **Submittal Data Sheet**

| Project Name: |               |  |
|---------------|---------------|--|
| Location:     | Approval:     |  |
| Engineer:     | Date:         |  |
| Submitted to: | Construction: |  |
| Submitted by: | Unit #:       |  |
| Reference:    | Drawing #:    |  |

# **Dimensional Drawing - Indoor Unit**

FXAQ09PVJU