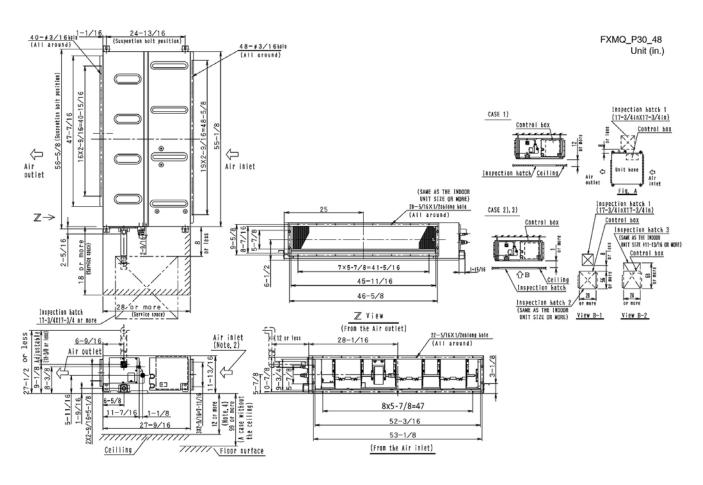

----------------------|-----------|
| Moisture Removal (pt/h):             |           |
| Gas Pipe Connection (inch):          | 5/8       |
| Liquid Pipe Connection (inch):       | 3/8       |
| Condensate Connection (inch):        | 1-1/4     |
| Sound Pressure Level (dBA):          | 44        |
| Sound Power Level (dBA):             |           |
| External Static Pressure/Max (inWg): | 0.8 / 0.8 |
| Controller Name:                     |           |
|                                      |           |

# FXMQ48PVJU

# FXMQ48PVJU

Std U.S. Warranty: 7yrs Compressor, 1yrs Parts



# **Submittal Data Sheet**

| Approval:     |
|---------------|
| Date:         |
| Construction: |
| Unit #:       |
| Drawing #:    |
|               |

# **Dimensional Drawing - Indoor Unit**

FXMQ48PVJU